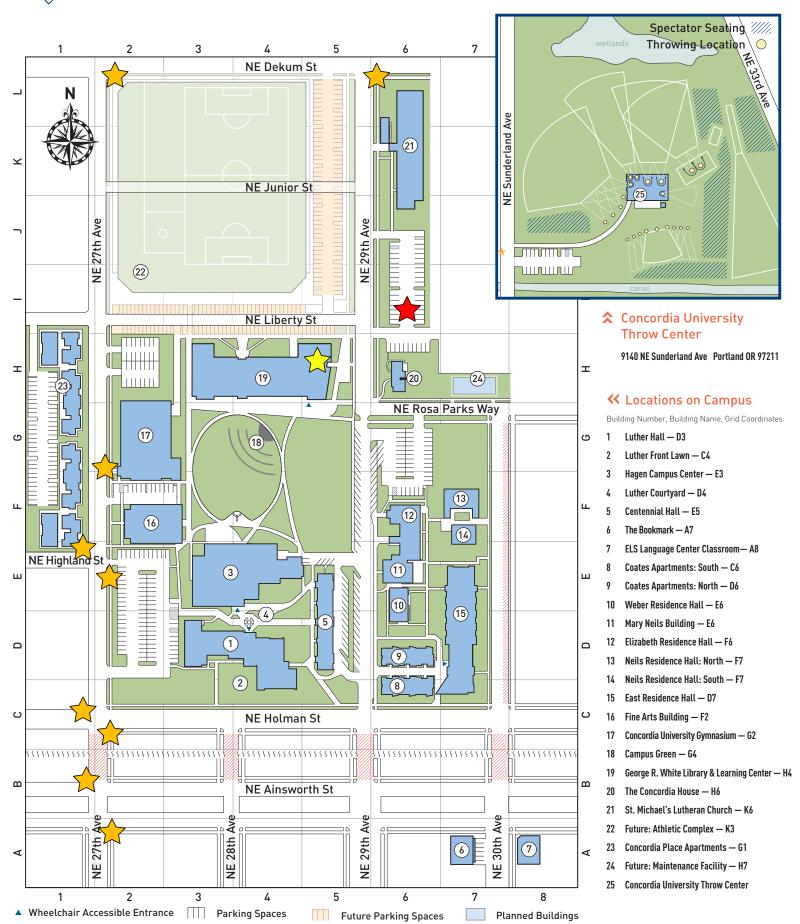

## Campus Map

2811 NE Holman Street | Portland, OR 97211

Planned Developments

Area Not To Scale

## Campus Facilities, Departments, & Offices

Building Number, Building Name, Grid Coordinates

1 Luther Hall — D3

Admission Office

Business Services Office

Classrooms

Faculty Offices

Financial Aid Office

International Studies Office

Registrar's Office

2 Luther Front Lawn — C4

3 Hagen Campus Center — E3

ASCU/Student Government Office

**ATM** 

Brandes Dining Room

Public Safety

Cavalier Cafe

Center for Service Leadership

Christian Life Ministries Office

**Computing Center** 

Concordia University Foundation

Alumni & Parent Relations

Church Relations

Development

Marketing & Communications

**Dining Services** 

Information & Service Center

Mail and Shipping Services

Printing and Duplicating Services

Information Technology Services (ITS)

Technology Help Desk

Student Events & Activities Center

Student Involvement Center

Student Lounge

4 Luther Courtyard — D4

5 Centennial Hall — E5

Counseling Services

College of Education

Undergraduate Education & Christian Ministries Program

Graduate Education Program

Director of Christian Education

Program (DCE)

Education Placement Office

ELS Language Center

Faculty Offices

Health Services/Campus Nurse

Physical Plant Services

School of Management

BA Business Administration

BS Business Degree Completion

Master of Business Administration (MBA)

6 The Bookmark — A7

7 ELS Language Center Classroom — A8

8 Coates Apartments: South — C6

9 Coates Apartments: North — D6

10 Weber Residence Hall — E6

11 Mary Neils Building — E6

Classroom

Student Services

Career Resources Center

Housing & Residence Life Office

Tutoring & Learning Services

12 Elizabeth Residence Hall — F6

13 Neils Residence Hall: North — F7

14 Neils Residence Hall: South — F7

15 East Residence Hall — D7

16 Fine Arts Building — F2

Classrooms

Faculty Offices

17 Concordia University Gymnasium — G2

Classrooms

Department of Athletics

Faculty Offices

Fitness Center/Weight Room

18 Campus Green — G4

19 George R. White Library & Learning Center — H4

Art & Carol Wahlers Center for Applied Lutheran Leadership (CALL)

Cafe 1905

5.

Center for Excellence in Learning & Teaching (CELT)

Center for Volga German Studies (CVGS)

Classrooms

College of Health & Human Services

Exercise & Sport Science Program

Health Care Administration Program

Nursing Program

Social Work Program

College of Theology, Arts, & Sciences

Department of Humanities

Department of Social Sciences

Department of Math-Sciences

Department of International Studies

Department of Performing and Visual Arts

Division of Theology

Faculty Offices

FWJ Sylwester Library

Jody Thurston Northwest Center for Children's Literature (NWCCL)

Richard Paul & Jane Roe Shakespeare Authorship Research Centre (SARC)

Robert & Virginia Hilken Family Nursing Center

20 The Concordia House — H6

**Executive Offices** 

Office of the President

21 St. Michael's Lutheran Church — K6

22 Future: Athletic Complex — K3

23 Concordia Place Apartments — G1

24 Future: Maintenance Facility — H7
25 Concordia University Throw Center